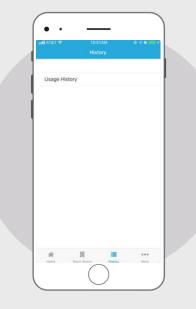

#### CSCPay Mobile App Features:

Monitor machine status and receive alerts when your cycle is complete.

Request service by scanning the license plate or entering the machine ID.

Access to account usage history.