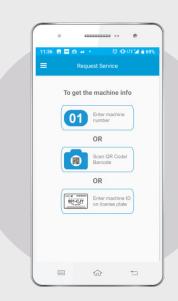

#### CSCPay Mobile App Features:

Monitor machine status and receive alerts when your cycle is complete.

Request service by scanning the license plate or entering the machine ID.

Access to account usage history.