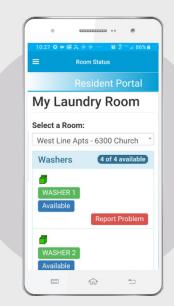

#### Laundry Room Monitoring

### STEP 5

Using the app, start the machine by entering the number or scanning the machine's QR code.